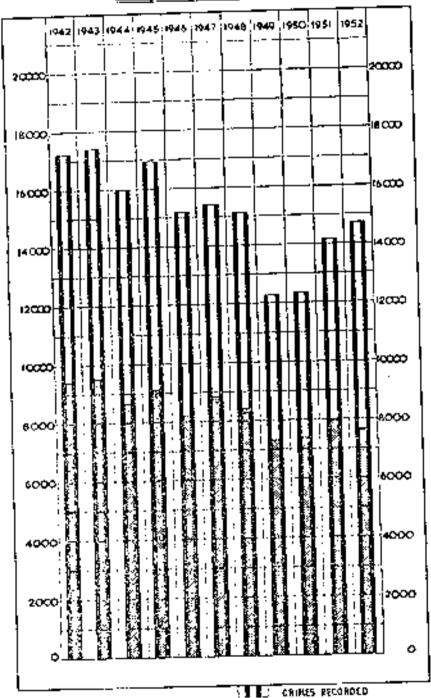

INDICTABLE OFFENCES CLEARED UP IN YEAR 1952.

The number of indictable offences cleared up in the year 1952 was 7,711, details of which are contained in Columns 3 and 17 of Appendix A (1) in relation to offences reported in the year 1952, and in Column 2 of Appendix G (2) in relation to offences reported in the year 1951, but not detected in that year.

The percentage of offences cleared up in 1952 in relation to the number reported was 52%. In the year 1951 the percentage was 56%.

The incidence of Indictable Offences and Detections is shown in Graphical form in Appendix A (3).